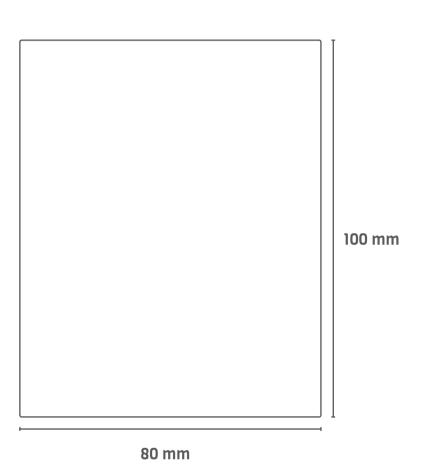

## Making Your Artwork Files Print-Ready

Colour label with hot-foil stamping

Please incorporate a 2,5mm border around the data to allow for cutting. For a white undercoat or an opaque white print, please select 'HPI-White' within the 'spot colour' menu. For an hot-foil please select 'hotfoil' within the 'spot colour' menu.

Please illustrate the die cutter by selecting 'cutter' from within the 'spot colour' menu. Please ensure that the die cutting layer is placed above all others and can be seen.

### **Printing Data**

# 2,5mm 2,5mm The Custom Roll Experts



2,5mm 2,5mm

# Sample size



# **Hot-foil stamping/Cutting tool**



Hot-foil stamping (spot colour: hotfoil)

Cutting tool (spot colour: cutter)