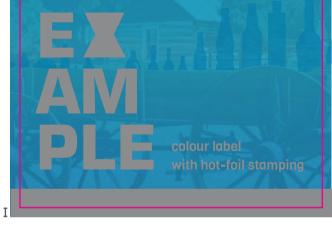

## Making Your Artwork Files Print-Ready

Colour label with hot-foil stamping

Please incorporate a 2,5mm border around the data to allow for cutting. For a white undercoat or an opaque white print, please select 'HPI-White' within the 'spot colour' menu. For an hot-foil please select 'hotfoil' within the 'spot colour' menu.

Please illustrate the die cutter by selecting 'cutter' from within the 'spot colour' menu. Please ensure that the die cutting layer is placed above all others and can be seen.