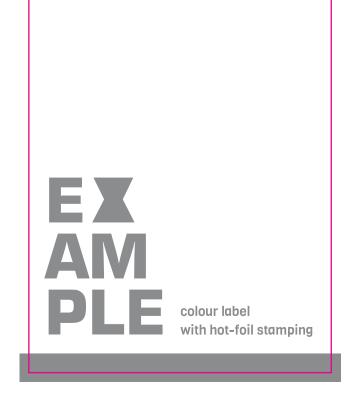

# **Hot-foil stamping/Cutting tool**

Hot-foil stamping (spot colour: hotfoil)

Cutting tool (spot colour: cutter)